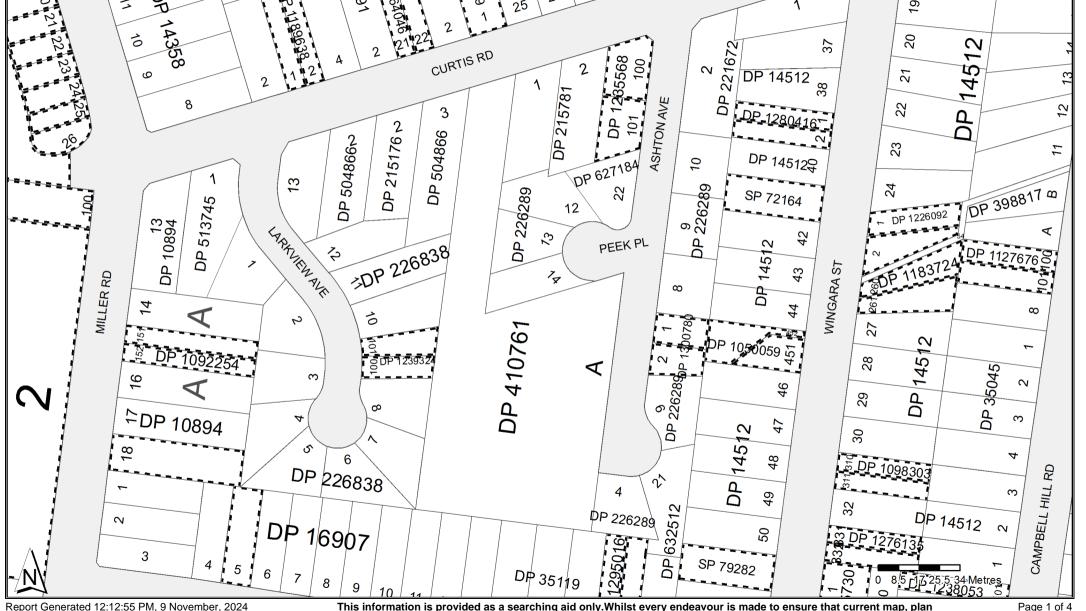

Page 1 of 4

| NSW                      | LAND<br>REGISTRY<br>SERVICES | Cadastral Records Enquiry Report : Lot 14 DP 226289Ref : 182297283:250524Locality : CHESTER HILLParish : LIBERTY PLAINS |             |                           |
|--------------------------|------------------------------|-------------------------------------------------------------------------------------------------------------------------|-------------|---------------------------|
|                          |                              | LGA : CANTERBURY-BANKS                                                                                                  | STOWN       | County : CUMBERLAND       |
|                          |                              | Status                                                                                                                  | Surv/Comp   | Purpose                   |
| DP10894                  |                              |                                                                                                                         |             |                           |
| Lot(s): 18 S             |                              |                                                                                                                         |             |                           |
| _                        | DP1181456                    | PRE-ALLOCATED                                                                                                           | UNAVAILABLE | SUBDIVISION               |
| DP14512                  |                              |                                                                                                                         |             |                           |
| Lot(s): 18               | DP1281750                    | PRE-ALLOCATED                                                                                                           | UNAVAILABLE | SUBDIVISION               |
| DP16907                  | DF1201750                    | FRE-ALLOCATED                                                                                                           | UNAVAILADLE | SUBDIVISION               |
| Lot(s): 5                |                              |                                                                                                                         |             |                           |
|                          | DP1158619                    | PRE-ALLOCATED                                                                                                           | UNAVAILABLE | SUBDIVISION               |
| DP270687                 |                              |                                                                                                                         |             |                           |
| Lot(s): 1, 1             | 9, 20, 21, 22, 2             | 3, 24, 25, 26, 31                                                                                                       |             |                           |
|                          | DP538474                     | HISTORICAL                                                                                                              | SURVEY      | SUBDIVISION               |
| <b>!</b>                 | DP1027723                    | HISTORICAL                                                                                                              | SURVEY      | SUBDIVISION               |
| <b>!</b>                 | DP1041971                    | HISTORICAL                                                                                                              | SURVEY      | SUBDIVISION               |
| <u>e</u> 1               | DP1151793                    | HISTORICAL                                                                                                              | SURVEY      | SUBDIVISION               |
| DP502289                 |                              |                                                                                                                         |             |                           |
| Lot(s): 1                |                              |                                                                                                                         |             |                           |
|                          | DP1219979                    | PRE-ALLOCATED                                                                                                           | UNAVAILABLE | SUBDIVISION               |
| DP102772                 | 3                            |                                                                                                                         |             |                           |
| Lot(s): 2                |                              | HISTORICAL                                                                                                              | SURVEY      | SUBDIVISION               |
|                          | DP538474                     |                                                                                                                         |             |                           |
|                          | DP1041971                    | REGISTERED                                                                                                              | SURVEY      | SUBDIVISION               |
| DP104197<br>Lot(s): 100  |                              |                                                                                                                         |             |                           |
|                          | DP538474                     | HISTORICAL                                                                                                              | SURVEY      | SUBDIVISION               |
|                          | DP1027723                    | HISTORICAL                                                                                                              | SURVEY      | SUBDIVISION               |
|                          | DP1151793                    | REGISTERED                                                                                                              | SURVEY      | SUBDIVISION               |
|                          | DP1189410                    | REGISTERED                                                                                                              | SURVEY      | EASEMENT                  |
| DP105005                 |                              | REGIOTERED                                                                                                              | OUNTER      |                           |
| Lot(s): 451              | -                            |                                                                                                                         |             |                           |
|                          | DP14512                      | HISTORICAL                                                                                                              | SURVEY      | UNRESEARCHED              |
| DP106404                 |                              |                                                                                                                         |             |                           |
| Lot(s): 21,              |                              |                                                                                                                         |             |                           |
|                          | DP226588                     | HISTORICAL                                                                                                              | SURVEY      | SUBDIVISION               |
| DP109225                 |                              |                                                                                                                         |             |                           |
| Lot(s): 151              |                              | HISTORICAL                                                                                                              |             |                           |
|                          | DP10894                      | HISTORICAL                                                                                                              | SURVEY      | UNRESEARCHED              |
| DP109830:<br>Lot(s): 310 |                              |                                                                                                                         |             |                           |
|                          | DP14512                      | HISTORICAL                                                                                                              | SURVEY      | UNRESEARCHED              |
| DP112767                 |                              |                                                                                                                         |             |                           |
| Lot(s): 100              | -                            |                                                                                                                         |             |                           |
|                          | DP14512                      | HISTORICAL                                                                                                              | SURVEY      | UNRESEARCHED              |
| DP118372                 |                              |                                                                                                                         |             |                           |
| Lot(s): 260              |                              |                                                                                                                         |             |                           |
|                          | DP14512                      | HISTORICAL                                                                                                              | SURVEY      | UNRESEARCHED              |
| DP118963                 | -                            |                                                                                                                         |             |                           |
| Lot(s): 1, 2             | DP519614                     | HISTORICAL                                                                                                              | COMPILATION | RESUMPTION OR ACQUISITION |
| DP122573                 |                              | HIGTORICAL                                                                                                              | COMPLEXION  |                           |
| Lot(s): 1                | 0                            |                                                                                                                         |             |                           |
|                          | DP201680                     | HISTORICAL                                                                                                              | COMPILATION | SUBDIVISION               |
| DP122609                 |                              |                                                                                                                         |             |                           |
| Lot(s): 1, 2             |                              |                                                                                                                         |             |                           |
| <u>e</u> 1               | DP14512                      | HISTORICAL                                                                                                              | SURVEY      | UNRESEARCHED              |
| DP123556                 | -                            |                                                                                                                         |             |                           |
| Lot(s): 100              |                              |                                                                                                                         |             |                           |
|                          | DP627184                     | HISTORICAL                                                                                                              | COMPILATION | SUBDIVISION               |
| DP123805                 | 3                            |                                                                                                                         |             |                           |
| Lot(s): 101              | DP13632                      | HISTORICAL                                                                                                              | SURVEY      | UNRESEARCHED              |
|                          | DI 13032                     | HISTORICAL                                                                                                              | JUNET       | UNILGEARGHED              |

 ACTIVITY PRIOR TO SEPTEMBER 2002 you must refer to the RGs Charting and Reference Maps.

Locality : CHESTER HILL LGA : CANTERBURY-BANKSTOWN

Parish : LIBERTY PLAINS County : CUMBERLAND

|           | EGA . CANTERBORT-DANKSTOWN | County . COMBEREAND       |
|-----------|----------------------------|---------------------------|
| Plan      | Surv/Comp                  | Purpose                   |
| DP10894   | SURVEY                     | UNRESEARCHED              |
| DP14358   | SURVEY                     | UNRESEARCHED              |
| DP14512   | SURVEY                     | UNRESEARCHED              |
| DP16907   | SURVEY                     | UNRESEARCHED              |
| DP25584   | SURVEY                     | UNRESEARCHED              |
| DP27130   |                            |                           |
|           | SURVEY                     | UNRESEARCHED              |
| DP35045   | SURVEY                     | SUBDIVISION               |
| DP35119   | SURVEY                     | SUBDIVISION               |
| DP36440   | SURVEY                     | UNRESEARCHED              |
| DP201680  | COMPILATION                | SUBDIVISION               |
| DP215176  | COMPILATION                | SUBDIVISION               |
| DP215781  | COMPILATION                | SUBDIVISION               |
| DP221672  | COMPILATION                | SUBDIVISION               |
| DP225791  | SURVEY                     | RESUMPTION OR ACQUISITION |
| DP226289  | SURVEY                     | SUBDIVISION               |
| DP226838  | SURVEY                     | SUBDIVISION               |
| DP270687  | SURVEY                     | COMMUNITY PLAN            |
| DP270687  | UNRESEARCHED               | COMMUNITY PLAN            |
| DP398817  | COMPILATION                | UNRESEARCHED              |
| DP410761  | COMPILATION                | UNRESEARCHED              |
| DP502289  | SURVEY                     | SUBDIVISION               |
| DP504866  | COMPILATION                | SUBDIVISION               |
|           | COMPILATION                |                           |
| DP513745  |                            | SUBDIVISION               |
| DP517502  | SURVEY                     | RESUMPTION OR ACQUISITION |
| DP519614  | COMPILATION                | RESUMPTION OR ACQUISITION |
| DP617987  | COMPILATION                | CONSOLIDATION             |
| DP627184  | COMPILATION                | SUBDIVISION               |
| DP632512  | COMPILATION                | SUBDIVISION               |
| DP867929  | SURVEY                     | SUBDIVISION               |
| DP1027723 | SURVEY                     | SUBDIVISION               |
| DP1041971 | SURVEY                     | SUBDIVISION               |
| DP1050059 | SURVEY                     | SUBDIVISION               |
| DP1064046 | SURVEY                     | SUBDIVISION               |
| DP1092254 | SURVEY                     | SUBDIVISION               |
| DP1098303 | SURVEY                     | SUBDIVISION               |
| DP1127676 | SURVEY                     | SUBDIVISION               |
| DP1183724 | SURVEY                     | SUBDIVISION               |
| DP1183724 | UNRESEARCHED               | SUBDIVISION               |
| DP1189638 | SURVEY                     | SUBDIVISION               |
| DP1189638 | UNRESEARCHED               | SUBDIVISION               |
| DP1225730 | SURVEY                     | SUBDIVISION               |
| DP1225730 | UNRESEARCHED               | SUBDIVISION               |
| DP1226092 | SURVEY                     | SUBDIVISION               |
| DP1226092 | UNRESEARCHED               | SUBDIVISION               |
| DP1235568 | SURVEY                     | SUBDIVISION               |
| DP1235568 | UNRESEARCHED               | SUBDIVISION               |
| DP1238053 | SURVEY                     | SUBDIVISION               |
| DP1238053 | UNRESEARCHED               | SUBDIVISION               |
| DP1239324 | SURVEY                     | SUBDIVISION               |
| DP1239324 | UNRESEARCHED               | SUBDIVISION               |
| DP1276135 | SURVEY                     | SUBDIVISION               |
| DP1276135 | UNRESEARCHED               | SUBDIVISION               |
| DP1280416 | SURVEY                     | SUBDIVISION               |
| DP1280416 | UNRESEARCHED               | SUBDIVISION               |
| DP1295016 | SURVEY                     | SUBDIVISION               |
| DP1300780 | SURVEY                     | SUBDIVISION               |
| DP1300780 | UNRESEARCHED               | SUBDIVISION               |
| SP48355   | COMPILATION                | STRATA PLAN               |
| SP71598   | COMPILATION                | STRATA PLAN               |
| SP72164   | COMPILATION                | STRATA PLAN               |
| SP79282   | COMPILATION                | STRATA PLAN               |
|           |                            |                           |